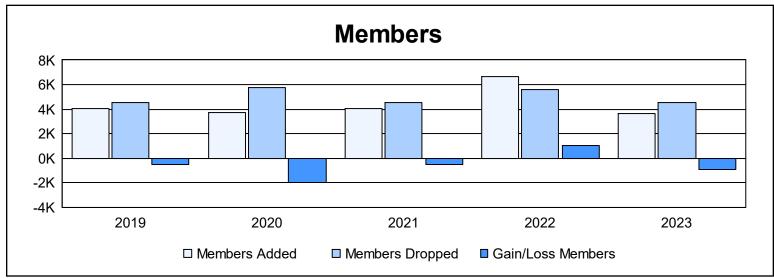

| Year      | New<br>Clubs | Dropped<br>Clubs | Gain/<br>Loss<br>Clubs | New<br>Members | Charter<br>Members | Reinstate<br>Members | Transfer<br>Members | Total<br>Member<br>Added | Total<br>Members<br>Dropped | Gain/<br>Loss<br>Members |
|-----------|--------------|------------------|------------------------|----------------|--------------------|----------------------|---------------------|--------------------------|-----------------------------|--------------------------|
| 2018-2019 | 73           | 31               | 42                     | 2,011          | 1,461              | 529                  | 63                  | 4,064                    | 4,548                       | -484                     |
| 2019-2020 | 187          | 27               | 160                    | 1,238          | 1,921              | 492                  | 81                  | 3,732                    | 5,746                       | -2,014                   |
| 2020-2021 | 81           | 67               | 14                     | 2,128          | 1,458              | 378                  | 58                  | 4,022                    | 4,529                       | -507                     |
| 2021-2022 | 104          | 96               | 8                      | 3,000          | 3,068              | 469                  | 119                 | 6,656                    | 5,607                       | 1,049                    |
| 2022-2023 | 23           | 71               | -48                    | 1,958          | 1,105              | 404                  | 154                 | 3,621                    | 4,551                       | -930                     |
| Average   | 94           | 58               | 35                     | 2,067          | 1,803              | 454                  | 95                  | 4,419                    | 4,996                       | -577                     |